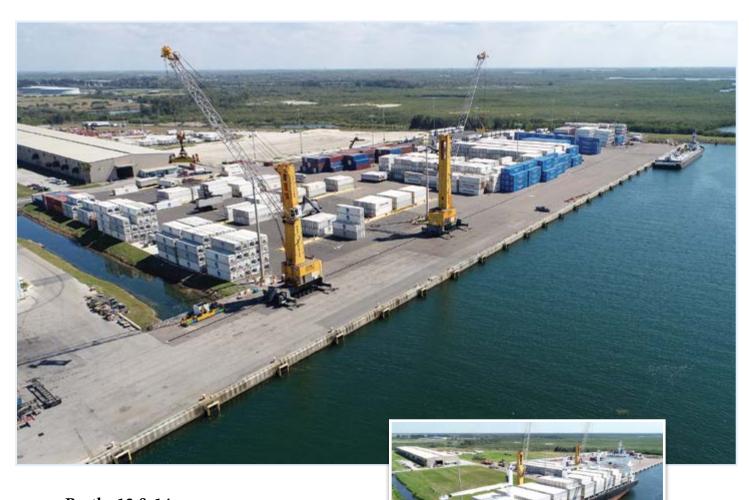

# Berths 12 & 14

#### Berths 12 & 14

- Berth 12 790 feet
- Berth 14 790 feet
- 40-foot draft with 120-foot apron
- General cargo and containers
- 18-acre container yard, undergoing expansion
- Public

#### **Transit Shed #11:**

- 172,500-square-foot dry warehouse
- Public/storage agreement