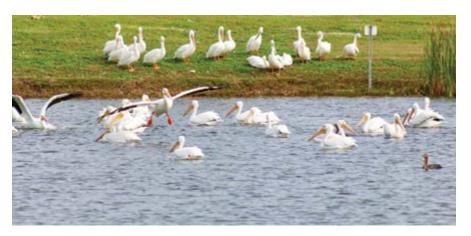

Hundreds of American white pelicans annually migrate to SeaPort Manatee from their spring and summer home in western Canada and the northwestern United States, indicative of the many species that thrive in and around the port area.