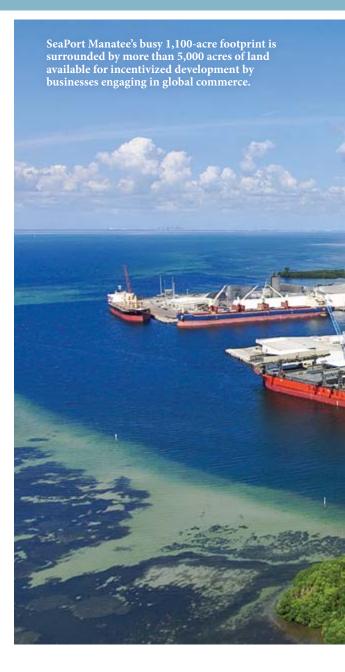

# **Incentives encouraging commerce** far beyond SeaPort Manatee gates

Numerous incentives are fueling international commerce opportunities on more than 5,000 acres available for development just outside the gates of SeaPort Manatee's 1,100-acre footprint – and far beyond.