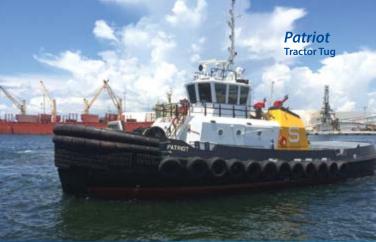

Tug operators serving SeaPort Manatee are:

- Marine Towing of Tampa LLC, with a family maritime history dating back to the 1850s and a
  pioneer in use of highly versatile tractor tugs, serving Tampa Bay since 1999; and
- Seabulk Towing, a division of E.N. Bisso & Son Inc., embracing a six-decades-plus
  commitment to health, safety and environmental stewardship, operating a modern fleet of
  tractor tugs and conventional tugs, including U.S.-built advanced Rotortugs.