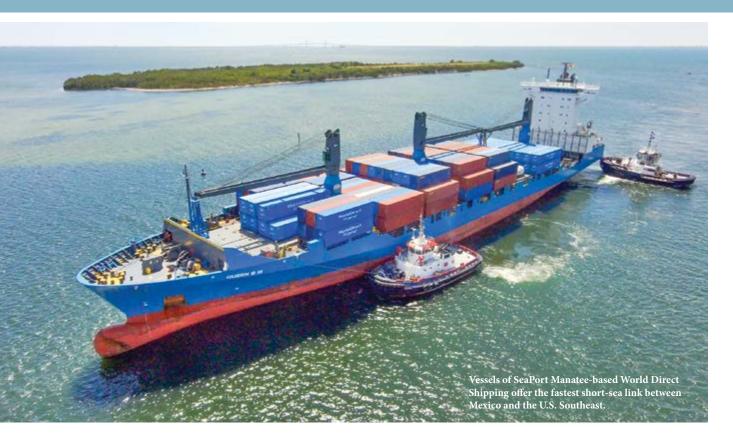

In addition to two-dozen vessel calls a year by Citrosuco, SeaPort Manatee is receiving orange and lemon juice from Mexico via the cross-Gulf container services of SeaPort Manatee-headquartered World Direct Shipping, as well as on regular calls by juice-carrying vessels of Louis Dreyfus Co. All told, SeaPort Manatee ranks among the top two U.S. ports for imports of orange juice and related products.

- Aceros America Port Manatee LLC, a subsidiary of Peru-based steelmaker Aceros Arequipa, exporting
  recycled steel materials;
- Alpico International Inc., a licensed international freight forwarder offering total transportation solutions;
- AMEsalt, importing salt used for nonedible purposes, such as swimming pool and water treatment;
- **Arrow Terminals Inc.**, handling forest products and related goods via 465,000 square feet of warehouse space;
- A.R. Savage & Son, the largest ship agency, ocean freight forwarding firm and maritime advisory services company on Florida's West Coast, serving Tampa Bay for more than 75 years;
- Ash Grove, a CRH Company, receiving cementitious material in bulk;
- Citrosuco North America Inc., shipping citrus juice products through SeaPort Manatee;
- **Del Monte Fresh Produce N.A. Inc.**, in its fourth decade operating at SeaPort Manatee, importing bananas, pineapples, avocados and other produce through its on-port distribution center, with a recent agreement extending that relationship through at least 2026;
- Gulfstream Natural Gas System LLC, importing natural gas used by Florida Power & Light Co.;
- Konecranes, with four high-productivity Gottwald mobile harbor cranes, including two added in early 2022;
- Louis Dreyfus Commodities, shipping citrus juice products through SeaPort Manatee;
- Martin Marietta Inc., operator of facilities for handling aggregate rock shipments;
- TransMontaigne Terminals LLC, receiving and distributing fuel oils and diesel;
- World Direct Shipping (WDS), a dynamic ocean carrier headquartered at SeaPort Manatee, offering the
  fastest short-sea link between Mexico and the U.S. Southeast since 2014, having recently extending its
  agreement with the port while adding a third company-owned vessel to its weekly services; and
- World Fuel Services, which recently established a marine fuel supply hub at SeaPort Manatee.