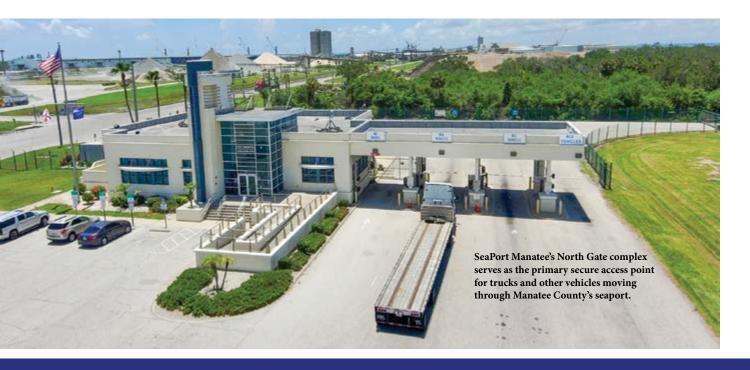

Furthermore, SeaPort Manatee's security plan has recently been revised to allow 24/7 operation of the port's expanded South Gate complex, which added a third lane for efficient movement of trucks in and out of the port, plus a turnout area for vehicles not granted access clearance. The South Gate augments around-the-clock access via the seaport's primary North Gate complex, which also has been expanded.

SeaPort Manatee's leading-edge access control system provides close interaction with port terminal operators and other stakeholders while replacing manual tasks with electronic operations, including through use of smartphones. Customized software integrates with the port's powerful Siemans SiPass system, furnishing optimum processing of information from Transportation Worker Identification Credential cards, or TWICs, and drivers' licenses, with verifications of validity through a federal database. The system also delivers greater domain awareness, including more robust tracking of escorted port visitors.