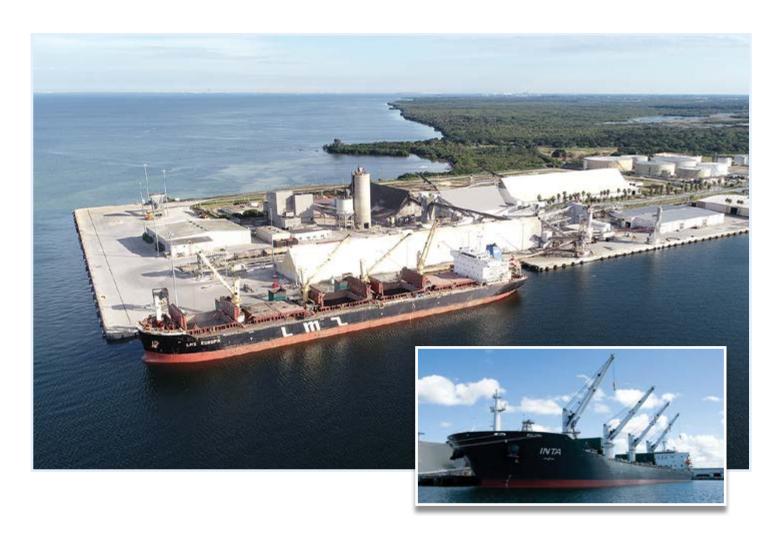

The closest U.S. deepwater seaport to the expanded Panama Canal, SeaPort Manatee offers 10 deep-draft berths, proficiently fulfilling diverse demands of container, liquid and dry bulk, breakbulk, heavylift, project and general cargo customers.

## Ten 40-foot-draft berths

SeaPort Manatee's 10 berths and the channel on which they are situated are maintained at a design depth of 40 feet at mean low water. At the toe of its slope, the channel measures a width of 400 feet, with the turning basin providing a diameter of 1,300 feet.