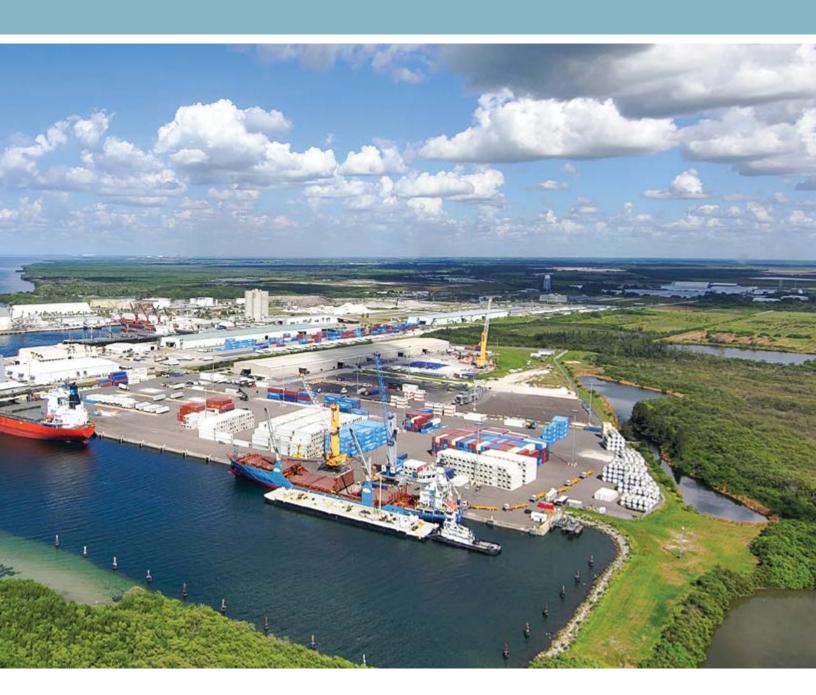

#### ON THE COVER:

SeaPort Manatee looks to an increasingly bright future as the diverse ships-to-shelves gateway for dynamic Southwest and Central Florida markets and beyond. (Rainbow photo by SeaPort Manatee Security Officer Dinah Morgan. Additional photos by Sunshine Venable.)

## SeaPort Manatee in brief

Located "Where Tampa Bay Meets the Gulf of Mexico," SeaPort Manatee is a dynamic global trade hub, serving as the vibrant ships-to-shelves gateway for burgeoning Southwest and Central Florida markets, with convenient rail and roadway links, including to the distribution-center-filled Tampa/Orlando Interstate 4 corridor.

The closest U.S. deepwater seaport to the expanded Panama Canal, SeaPort Manatee offers 10 deep-draft berths, proficiently fulfilling diverse demands of container, liquid and dry bulk, breakbulk, heavylift, project and general cargo customers.