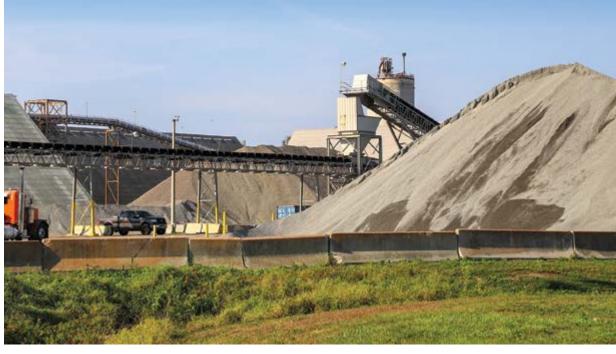

Having completed initial expansion to three lanes of its South Gate access complex, the port

PAGE 10 www.SeaPortManatee.com

A steady flow of aggregates through SeaPort Manatee keeps the Florida Gulf Coast global trade gateway among the top four U.S. ports for imports of raw materials used for road construction.