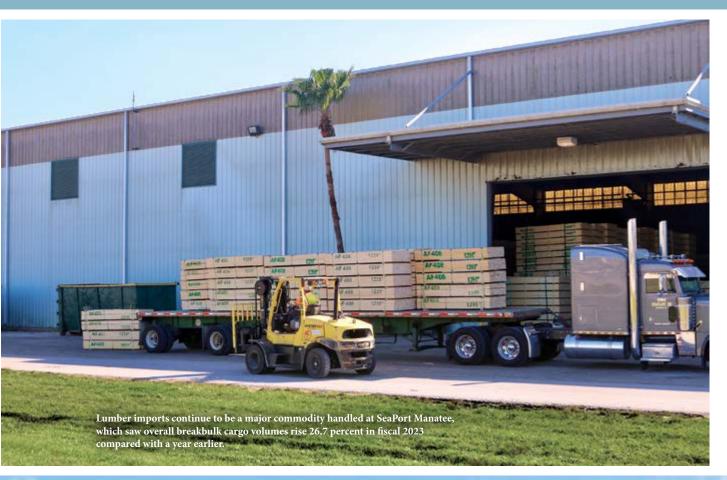

Trade through SeaPort Manatee totaling more than \$2.3 billion a year comprises a broad range of goods, from aluminum and lumber to gasoline and road construction materials to air-conditioning units and other consumer appliances. High-value cargos run the gamut from