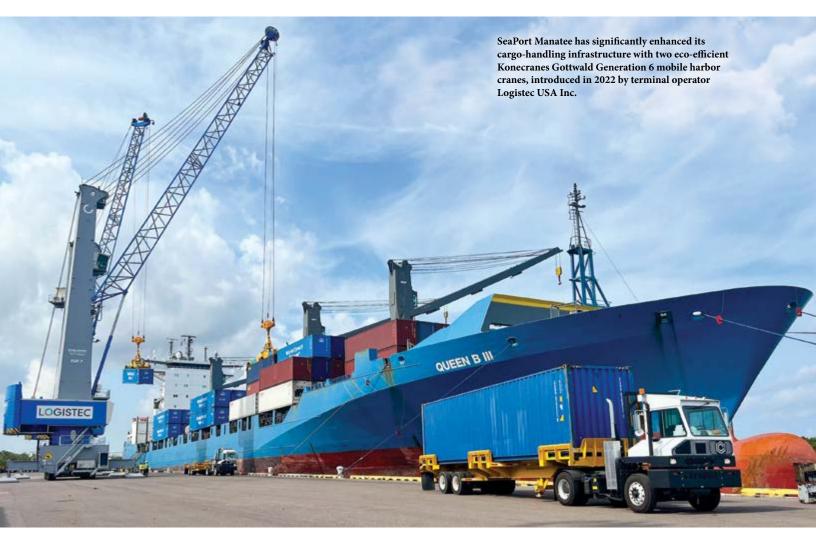

# Florida's leading lift capacity

The two latest additions to SeaPort Manatee's contingent of mobile harbor cranes combine to offer the greatest tandem lift capacity of any Florida seaport. Each of the two eco-efficient Konecranes Gottwald Generation 6 mobile harbor cranes introduced at SeaPort Manatee in 2022 by terminal operator Logistec USA Inc. has an individual lifting capacity of 125 metric tons, with the two units combining to provide ability to lift more than 200 tons.

The newest cranes join two 100-ton-capacity Gottwald Generation 5 units on SeaPort Manatee berths, delivering ample capabilities for proficiently handling a broad range of cargos, including containers and bulk, breakbulk, heavylift and general cargo shipments.

Providers of stevedoring services at SeaPort Manatee include (in alphabetical order):

- Agunsa Manatee Terminal (AMT), under a long-term marine terminal operating agreement begun in 2018, offering an extensively renovated 10-acre facility with deepwater access for handling aggregate and other bulk materials along with a laydown area for accommodating breakbulk and project cargos;
- Gulf Stevedoring Services LLC, under a long-term stevedore and terminal operating
  agreement since late 2021, handling import shipments for Del Monte Fresh Produce N.A. Inc.,
  including with leading-edge CVS Ferrari reach stackers;
- Kinder Morgan Port Manatee, part of North America's largest independent terminaloperating company, with more than 150 strategically located terminals, serving with high
  standards the SeaPort Manatee needs of customers moving outbound and inbound bulk cargos
  for more than a decade and a half;
- Logistec Gulf Coast LLC, a joint venture created in 2017 between Gulf Coast Bulk Equipment Inc. and Logistec USA Inc. to furnish specialized stevedoring and related services for a vast array of bulk commodities, with dedicated equipment featuring world-leading clamshell buckets and hoppers;
- Logistec Terminals, a subsidiary of Logistec USA Inc. with a recently enhanced dedicated
  equipment fleet, supplying full-service operating capabilities in handling a broad spectrum of
  cargo types from containers to breakbulk forest products to bulk cements to oversize project
  units; and
- Logistec USA Inc., providing high-quality specialized cargo handling, port logistics and valueadded services to a diverse customer base at SeaPort Manatee since 2003, with more than 100 pieces of equipment, including four Gottwald mobile harbor cranes.