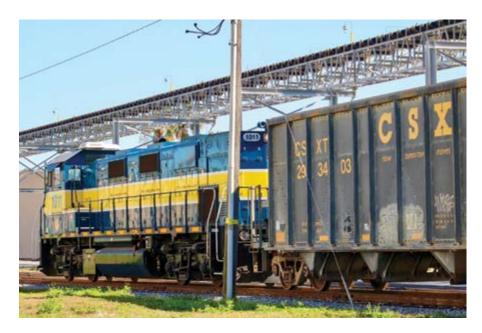

# SeaPort Manatee enhancing superb intermodal links

Already furnishing congestion-free inland connectivity via rail and roadway, SeaPort Manatee is proactively engaging in enhancement of these excellent intermodal links.

Under a rail terminal operating services agreement signed in November 2023 by SeaPort Manatee-based World Direct Shipping and Jacksonville, Florida-headquartered CSX Transportation, plans are advancing for development of a Southwest Florida intermodal terminal to build upon the direct connection between on-port Port Manatee Railroad and the 20,000-route-mile network of CSX, which spans 23 states, the District of Columbia and the Canadian provinces of Ontario and Québec.

Port Manatee Railroad offers a direct link to the main line of leading Class I operator CSX Transportation, soon to be enhanced by development of a Southwest Florida intermodal terminal.

SeaPort Manatee's roadways form a seamless connection between ship berths and the Interstate highway system, which trucks and other traffic can reach in less than five minutes via U.S. 41.