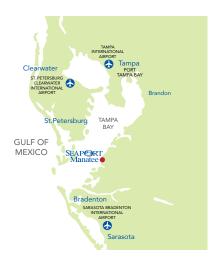

## Where it's at

SeaPort Manatee is ideally positioned near the Gulf of Mexico entrance to Tampa Bay.

Located near the Gulf of Mexico entrance to Tampa Bay, SeaPort Manatee is perfectly positioned to serve as a preferred global gateway to dynamic consumer markets of Southwest and Central Florida. In addition, SeaPort Manatee's proximity to the Sunshine State's largest concentration of distribution centers – along the Interstate 4 corridor between Tampa Bay and Orlando – puts the seaport in an ideal spot to serve all of the third-most-populous U.S. state and beyond.

SeaPort Manatee is the closest U.S. deepwater port to the expanded Panama Canal, making it readily accessible to commercial hubs throughout the world. In particular, SeaPort Manatee's positioning directly across the Gulf of Mexico from major Mexican ports opens the door to bustling trade with the nation's second-largest partner country for imports and exports.