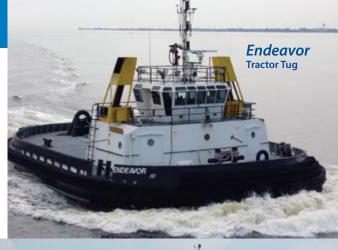

Tug operators serving SeaPort Manatee are:

- Marine Towing of Tampa LLC, with a family maritime history dating back to the 1850s and a
  pioneer in use of highly versatile tractor tugs, serving Tampa Bay since 1999; and
- Seabulk Towing, a division of E.N. Bisso & Son Inc., embracing a six-decades-plus
  commitment to health, safety and environmental stewardship, operating a modern fleet of
  tractor tugs and conventional tugs, including U.S.-built advanced Rotortugs.