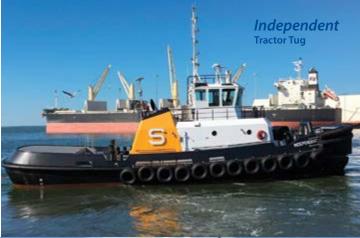

Tug operators serving SeaPort Manatee are:

- Marine Towing of Tampa LLC, with a family maritime history dating back to the 1850s and a
  pioneer in use of highly versatile tractor tugs, serving Tampa Bay since 1999; and
- Seabulk Towing, a division of E.N. Bisso & Son Inc., embracing a six-decades-plus
  commitment to health, safety and environmental stewardship, operating a modern fleet of
  tractor tugs and conventional tugs, including U.S.-built advanced Rotortugs.