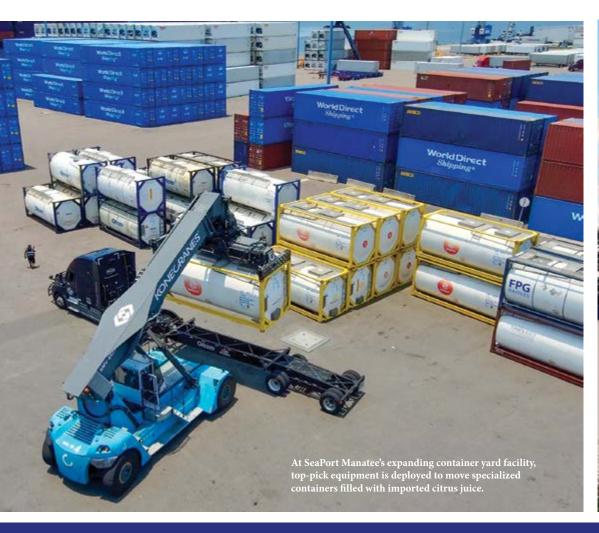

imports of luxury yachts to exports of liquefied natural gas heat exchangers made at the Air Products and Chemicals Inc. facility just across U.S. 41 from the port.

Major on-port infrastructure undertakings include ongoing expansion of the port's container yard, which grew by 6.6 acres in 2023, bringing its extent to 25 acres, and which is targeted to add yet another 16.5 acres over the next five years. Slated for 2024 completion at the container yard is installation of high-mast lighting under a \$17.6 million project backed by state and federal funding.