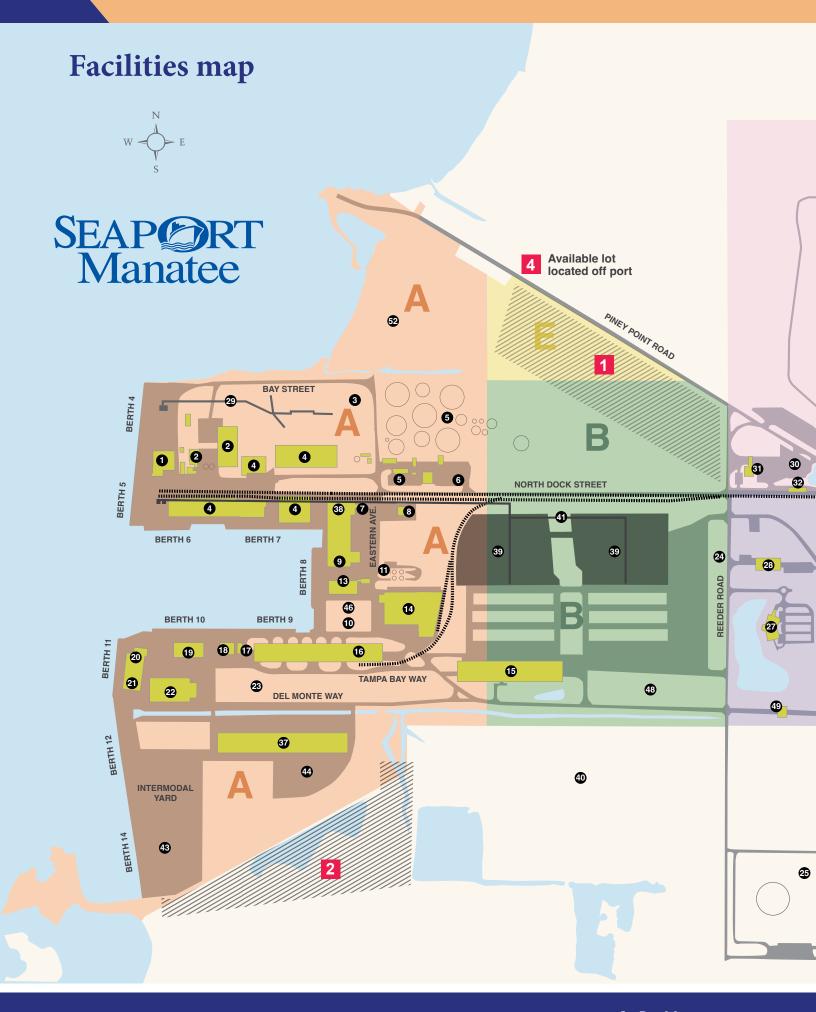

## **Tenants & facilities**

- 1 ...... Transit Shed #3
  - Agunsa Manatee Terminal
- ...... Agunsa Manatee Terminal
- 3 ...... Agunsa Manatee Terminal
- 4 ...... Kinder Morgan
- 5 ....... TransMontaigne Product Services Inc.
- 6 ....... TransMontaigne Laboratories
- 7 ...... Anchor House Mission
- 8 ...... Federal Marine Terminals Shop
- 9 ...... Transit Shed #2 Chill
- 10 ...... Berth 8 Pad
- 11 ...... Ash Grove South
- 12 ...... Port Manatee Scrap Metal
- 13 ...... Transit Shed #1
- 14 ...... Alpico International
  - Transit Shed #7 Harris Intermodal Complex
- 15 ...... Port Manatee Forestry Terminal (PMFT) -Arrow Terminals
  - Transit Shed #10
- 16 ...... Transit Shed #9
  - World Direct Shipping Office / FMT
- 17 ...... Transit Shed #5
- 18 ...... US Customs and Border Protection
- US Department of Agriculture Cruise Terminal SeaPort Manatee Administration Offices
- Logistec USA Inc. Chill Transit Shed #4
- ...... Fresh Del Monte Produce Office
- 21 ...... Fresh Del Monte Produce Chill Transit Shed #6
- 22 ...... Chill Transit Shed #8
- 23 ...... Container Yard w/Reefer Plugs
- 24 ...... SeaPort Manatee Open Storage Zone B Truck Queuing/Storage
- 25 ...... FPL/Transtate Pipeline
- 26 ...... CSX Interchange Tracks
- 27 ...... Intermodal Building MCPA Chambers International Trade Hub at Port Manatee AMEsalt • US Customs and Border Protection World Direct Shipping
- 28 ...... Operations & Maintenance Building
- 29 ...... Agunsa Manatee Terminal Conveyor
- 30 ...... Truck Queuing Facilities 31 ...... Access Control Center
- 32 ...... Scale House; World Direct Shipping Check-In
- 33 ...... Supplemental Parking
- 34 ...... Logistec Gulf Coast Cargo Pad
- 35 ...... Available lot 3
- 36 ...... Port Manatee Commerce Center
- 37 ...... Transit Shed #11
- 38 ...... Transit Shed #2 Dry
- 39 ...... Martin Marietta Materials Aggregate Yard
- 40 ...... Vecenergy
- 41 ...... Martin Marietta Conveyor System
- 42 ..... Air Products
- 43 ...... Intermodal Yard
- 44 ...... Laydown Area w/Reefer Plugs
- 45 ...... Apex Engineered Products
- 46 ...... Manatee Truck and Trailer Wash
- 47 ...... Port Plaza
- 48 ...... Trailer Staging Lot
- 49 ...... South Gate Access Control
- 50 ...... Allied New Technologies 2
- 51 ...... World Direct Shipping
- 52 ...... Agunsa Manatee Terminal

#### Available lots

- 1. 23 acres, 0.75 miles from the dock
- 2. 24 acres, 130 feet from the dock
- 10 acres, 1.7 miles from the dock (located off port)
  - 4. 2 acres (located off port)
  - 5. 52 acres (located off port)