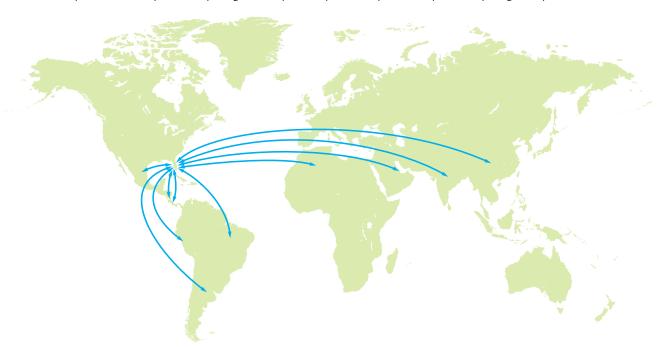

# SeaPort Manatee serving diverse global markets

With more than \$2.3 billion a year of diverse global commerce moving through its facilities, SeaPort Manatee serves key import and export markets throughout the world. From fuels and road-building materials to tropical fruits and juices, from lumber and aluminum products to luxury yachts, SeaPort Manatee serves as a favored gateway for a broad spectrum of in-demand commodities.

### SeaPort Manatee's top 10 trade partners, by value:

Mexico | Costa Rica | Brazil | Argentina | Peru | Qatar | China | India | Algeria | Guatemala