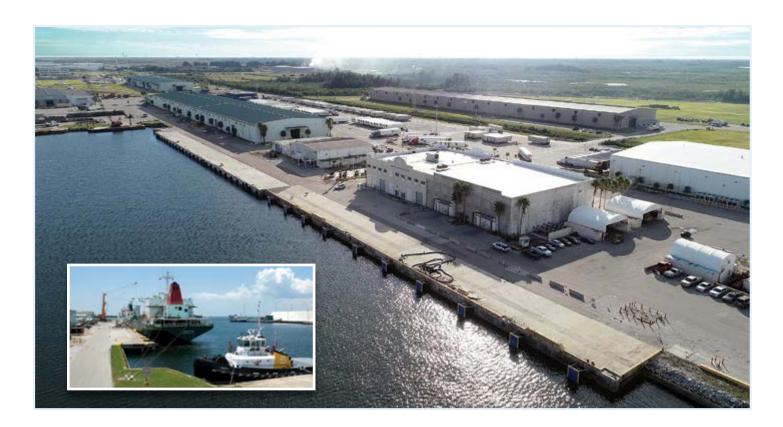

## Ample warehouse, laydown space

SeaPort Manatee offers more than 1 million square feet of public warehouse and office space, including more than 200,000 square feet of temperature-controlled facilities, with construction of additional warehousing under way.

Outdoor laydown areas at SeaPort Manatee encompass more than 70 acres, furnishing ample space for a variety of cargos.