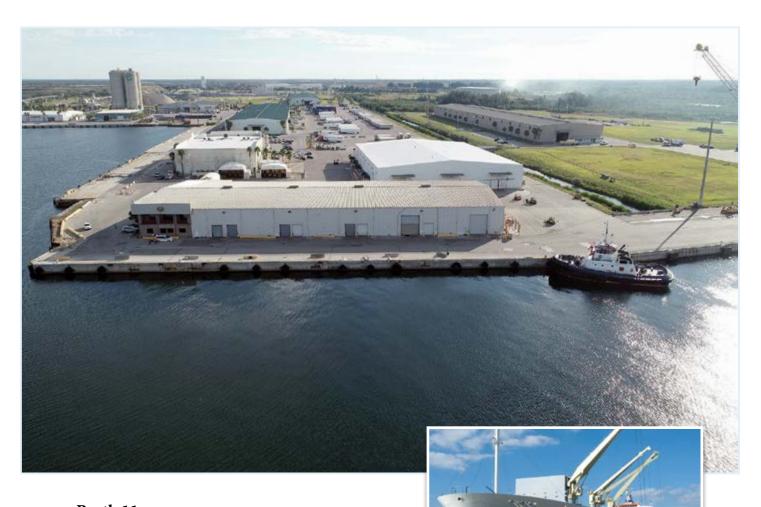

# **Berths 4 & 5**

#### Berths 4 & 5

- Berth 4 600 feet
- Berth 5 600 feet
- 40-foot draft
- 130-foot asphalt apron
- Rail service
- Dry bulk
- Public
- Conveyor systems: 1,440-foot, 60-inch belt, 4,000-ton-per-hour capacity; 4,900-foot, 48-inch belt, 4,000-ton-per-hour capacity

#### Transit Shed #3:

- 32,900 square feet dry storage including 2,900 square feet office space
- Public

PAGE 32 www.SeaPortManatee.com