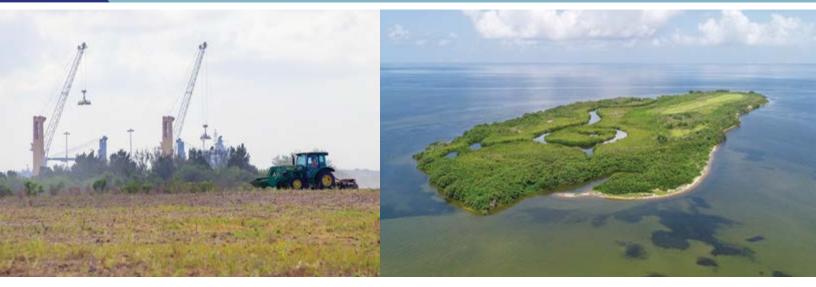

In Tampa Bay waters just off port berths, SeaPort Manatee maintains 60-acre Manbirtee Key, a manmade island developed over a third of a century – in concert with Audubon Florida and Gulfstream Natural Gas System – as a flourishing sanctuary for native species.

Bay waters off SeaPort Manatee continue to be home to 60-acre Manbirtee Key, a manmade island developed over the course of more than three decades, in concert with Audubon Florida and Gulfstream Natural Gas System, furnishing a flourishing sanctuary for a host of native bird species.