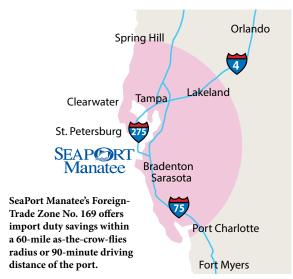

At the same time, SeaPort Manatee's Foreign-Trade Zone No. 169, or FTZ No. 169, allows many businesses within a 60-mile radius or 90-minute drive of the seaport to defer, reduce or often eliminate costly U.S. Customs duties on products imported into the United States.

## Where it's at

SeaPort Manatee is ideally positioned near the Gulf of Mexico entrance to Tampa Bay.

Located near the Gulf of Mexico entrance to Tampa Bay, SeaPort Manatee is perfectly positioned to serve as a preferred global gateway to dynamic consumer markets of Southwest and Central Florida. In addition, SeaPort Manatee's proximity to the Sunshine State's largest concentration of distribution centers – along the Interstate 4 corridor between Tampa Bay and Orlando – puts the seaport in an ideal spot to serve all of the third-most-populous U.S. state and beyond.

## Within 2-hour drive of SeaPort Manatee

More than 8 million Florida residents live within a two-hour drive of SeaPort Manatee. With a total population of 23 million, Florida is the nation's third-most-populous state.

## Within 3-hour drive of SeaPort Manatee

A majority of the 135 million visitors coming from throughout the world to Florida in a typical year stay within a three-hour driving distance from SeaPort Manatee.