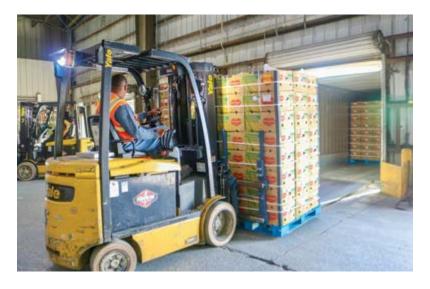

## SeaPort Manatee's diverse annual throughput includes:

Some 370 million gallons of fuels

More than 1 billion bananas

Nearly 40 million pineapples

Almost 40 million avocados

Nearly 70 million gallons of citrus juices