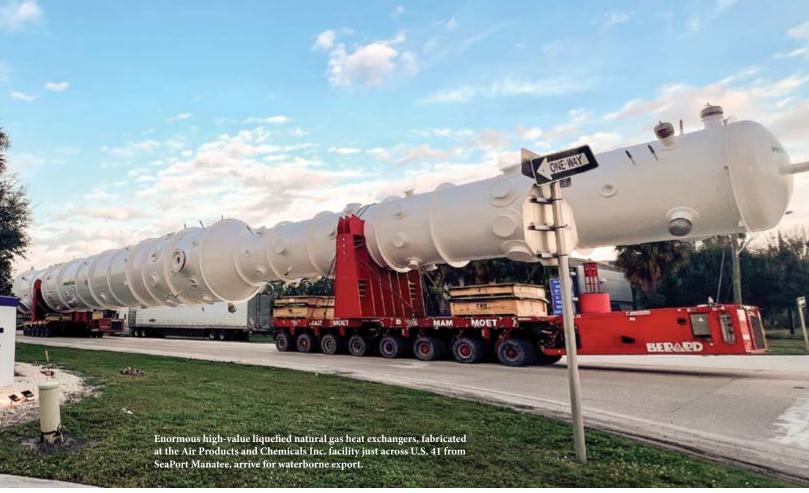

imports of luxury yachts to exports of liquefied natural gas heat exchangers made at the Air Products and Chemicals Inc. facility just across U.S. 41 from the port.

Major on-port infrastructure undertakings include ongoing expansion of the port's container yard, which grew by 6.6 acres in 2023, bringing its extent to 25 acres, and which is targeted to add yet another 16.5 acres over the next five years. Slated for 2024 completion at the container yard is installation of high-mast lighting under a \$17.6 million project backed by state and federal funding.