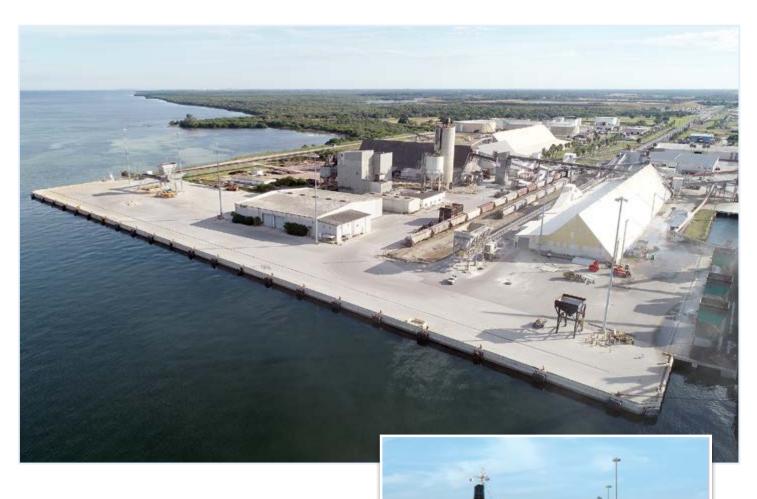

The closest U.S. deepwater seaport to the expanded Panama Canal, SeaPort Manatee offers 10 deep-draft berths, proficiently fulfilling diverse demands of container, liquid and dry bulk, breakbulk, heavylift, project and general cargo customers.

## Ten 40-foot-draft berths

SeaPort Manatee's 10 berths and the channel on which they are situated are maintained at a design depth of 40 feet at mean low water. At the toe of its slope, the channel measures a width of 400 feet, with the turning basin providing a diameter of 1,300 feet.