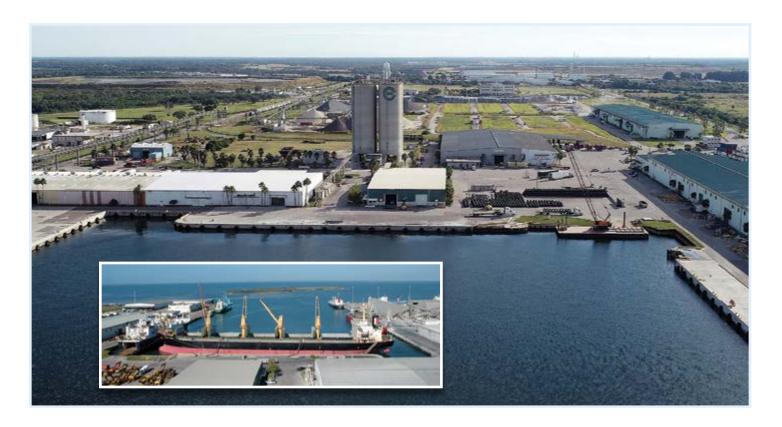

## Ample warehouse, laydown space

SeaPort Manatee offers more than 1 million square feet of public warehouse and office space, including more than 200,000 square feet of temperature-controlled facilities, with construction of additional warehousing under way.

Outdoor laydown areas at SeaPort Manatee encompass more than 70 acres, furnishing ample space for a variety of cargos.