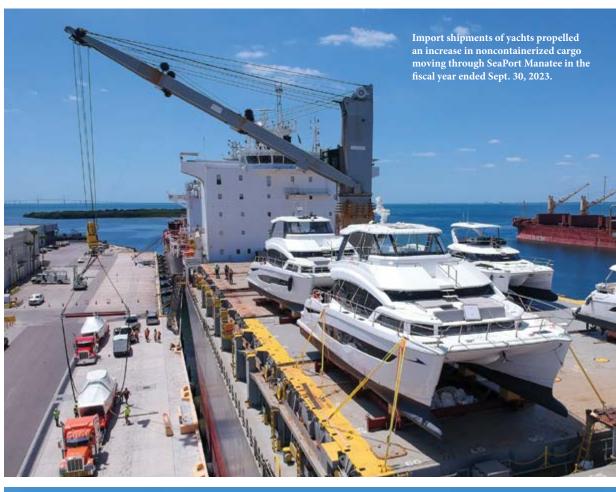

Trade through SeaPort Manatee totaling more than \$2.3 billion a year comprises a broad range of goods, from aluminum and lumber to gasoline and road construction materials to air-conditioning units and other consumer appliances. High-value cargos run the gamut from

imports of luxury yachts to exports of liquefied natural gas heat exchangers made at the Air Products and Chemicals Inc. facility just across U.S. 41 from the port.

Major on-port infrastructure undertakings include ongoing expansion of the port's container yard, which grew by 6.6 acres in 2023, bringing its extent to 25 acres, and which is targeted to add yet another 16.5 acres over the next five years. Slated for 2024 completion at the container yard is installation of high-mast lighting under a \$17.6 million project backed by state and federal funding.