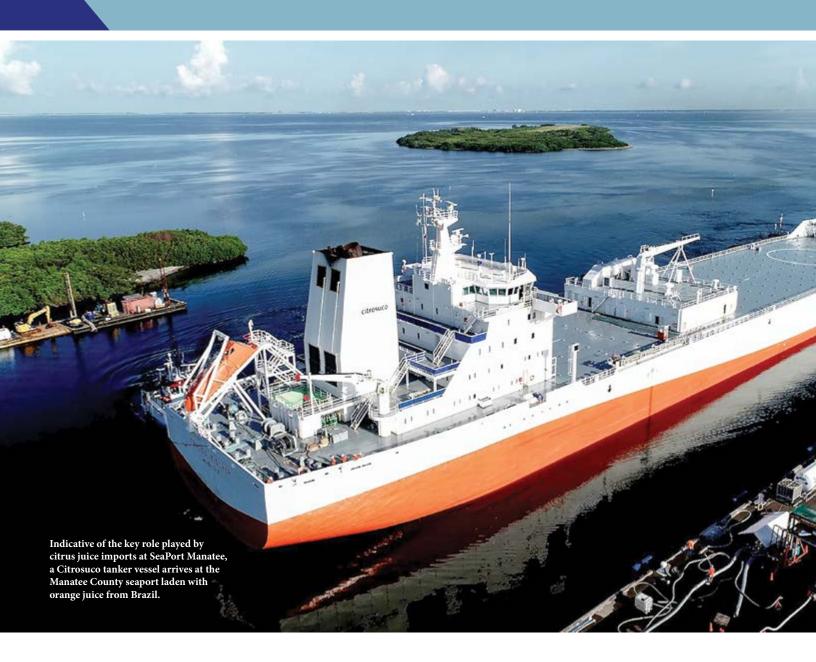

#### ON THE COVER:

SeaPort Manatee looks to an increasingly bright future as the diverse ships-to-shelves gateway for dynamic Southwest and Central Florida markets and beyond. (Rainbow photo by SeaPort Manatee Security Officer Dinah Morgan. Additional photos by Sunshine Venable.)

Among the most significant new agreements is a five-year pact, with an additional five-year option, inked in November 2023 with Lake Wales, Florida-based Citrosuco North America Inc., which began importing orange juice from Brazil into SeaPort Manatee more than three decades ago under the Juice Farms name.

In addition to two-dozen vessel calls a year by Citrosuco, SeaPort Manatee is receiving orange and lemon juice from Mexico via the cross-Gulf container services of SeaPort Manatee-headquartered World Direct Shipping, as well as on regular calls by juice-carrying vessels of Louis Dreyfus Co. All told, SeaPort Manatee ranks among the top two U.S. ports for imports of orange juice and related products.