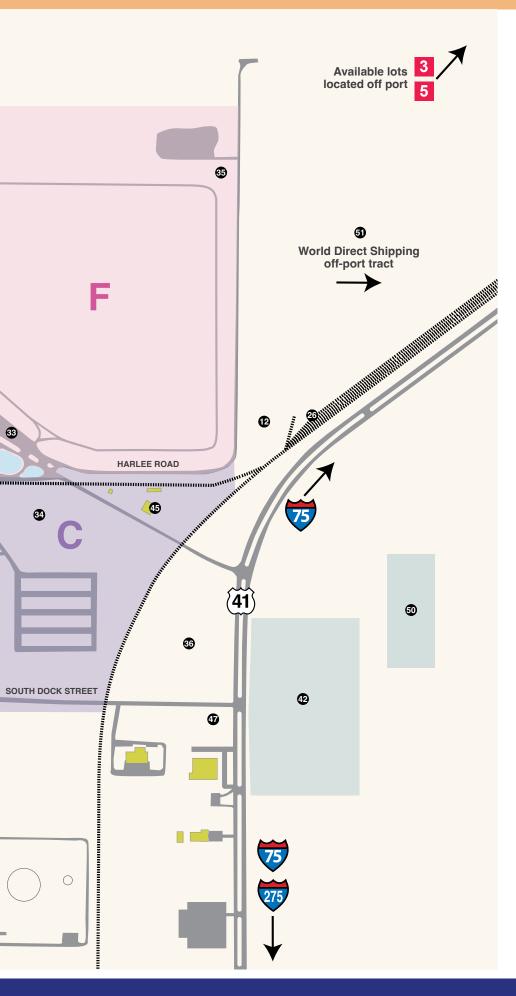

## **Tenants & facilities**

- 1 ...... Transit Shed #3
  - Agunsa Manatee Terminal
- ...... Agunsa Manatee Terminal
- 3 ...... Agunsa Manatee Terminal
- 4 ...... Kinder Morgan
- 5 ....... TransMontaigne Product Services Inc.
- 6 ....... TransMontaigne Laboratories
- 7 ...... Anchor House Mission
- 8 ...... Federal Marine Terminals Shop
- 9 ...... Transit Shed #2 Chill
- 10 ...... Berth 8 Pad
- 11 ...... Ash Grove South
- 12 ...... Port Manatee Scrap Metal
- 13 ...... Transit Shed #1
- 14 ...... Alpico International
  - Transit Shed #7 Harris Intermodal Complex
- 15 ...... Port Manatee Forestry Terminal (PMFT) -Arrow Terminals
  - Transit Shed #10
- 16 ...... Transit Shed #9
  - World Direct Shipping Office / FMT
- 17 ...... Transit Shed #5
- 18 ...... US Customs and Border Protection
- US Department of Agriculture Cruise Terminal SeaPort Manatee Administration Offices
- Logistec USA Inc. Chill Transit Shed #4
- ...... Fresh Del Monte Produce Office
- 21 ...... Fresh Del Monte Produce Chill Transit Shed #6
- 22 ...... Chill Transit Shed #8
- 23 ...... Container Yard w/Reefer Plugs
- 24 ...... SeaPort Manatee Open Storage Zone B Truck Queuing/Storage
- 25 ...... FPL/Transtate Pipeline
- 26 ...... CSX Interchange Tracks
- 27 ...... Intermodal Building MCPA Chambers International Trade Hub at Port Manatee AMEsalt • US Customs and Border Protection World Direct Shipping
- 28 ...... Operations & Maintenance Building
- 29 ...... Agunsa Manatee Terminal Conveyor
- 30 ...... Truck Queuing Facilities 31 ...... Access Control Center
- 32 ...... Scale House; World Direct Shipping Check-In
- 33 ...... Supplemental Parking
- 34 ...... Logistec Gulf Coast Cargo Pad
- 35 ...... Available lot 3
- 36 ...... Port Manatee Commerce Center
- 37 ...... Transit Shed #11
- 38 ...... Transit Shed #2 Dry
- 39 ...... Martin Marietta Materials Aggregate Yard
- 40 ...... Vecenergy
- 41 ...... Martin Marietta Conveyor System
- 42 ..... Air Products
- 43 ...... Intermodal Yard
- 44 ...... Laydown Area w/Reefer Plugs
- 45 ...... Apex Engineered Products
- 46 ...... Manatee Truck and Trailer Wash
- 47 ...... Port Plaza
- 48 ...... Trailer Staging Lot
- 49 ...... South Gate Access Control
- 50 ...... Allied New Technologies 2
- 51 ...... World Direct Shipping
- 52 ...... Agunsa Manatee Terminal

#### Available lots

- 1. 23 acres, 0.75 miles from the dock
- 2. 24 acres, 130 feet from the dock
- 10 acres, 1.7 miles from the dock (located off port)
  - 4. 2 acres (located off port)
  - 5. 52 acres (located off port)